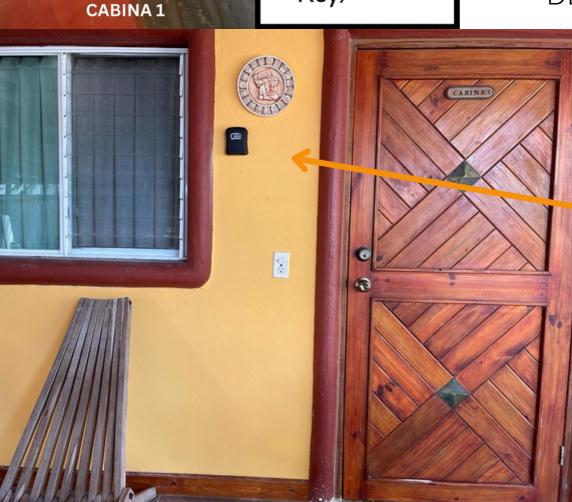

# HOW TO CHECK-IN

- 1. Make sure to let us know your estimated check-in time at least 24 hrs before the day of your arrival.
- 2.Your cabina keys will be in the small black lockbox next to your unit. Your code will be equal to the last 4 digits of the contact number used to reserve.
- 3. If you find the main gate closed, please let yourself in and close it again (it's not locked, it's just closed with a simple sliding lock)