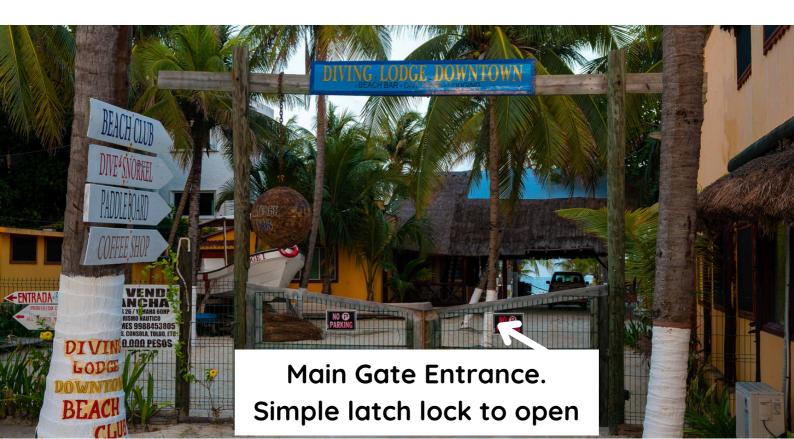

# HOW TO CHECK-IN

- 1. Make sure to let us know your estimated check-in time at least 24 hrs before the day of your arrival.
- 2.Your cabina keys will be in the small black lockbox next to your unit. Your code will be equal to the last 4 digits of the contact number used to reserve.
- 3. If you find the main gate closed, please let yourself in and close it again (it's not locked, it's just closed with a simple sliding lock)